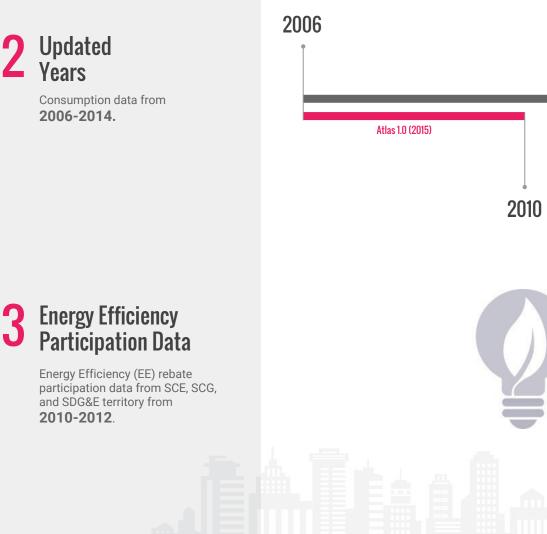

## What's Next?

. . . . . . . . . . . . . . . . . . .

Since the launch of the Los Angeles Energy Atlas (energyatlas.ucla.edu) in 2015, CCSC has been collecting, processing, mapping, and analyzing updated building energy consumption data for Los Angeles County and beyond. The updates below are estimated to launch at the end of 2016.