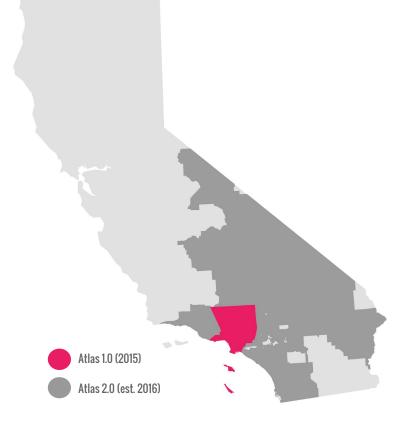

> Expanded Territories

The updated Atlas will include:

- Southern California Edison (SCE)
- Southern California Gas (SCG)
- San Diego Gas and Electric (SDG&E) territories.

2014

Atlas 2.0 (est. 2016)

California Center for Sustainable Communities at UCLA | ccsc@ioes.ucla.edu