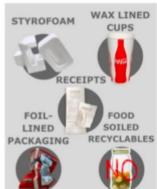

#### **HOW TO SORT YOUR WASTE**

COMPOST

**FOOD WASTE** FOOD SOILED PAPER OR

#### RECYCLE TRASH TO LANDFILL