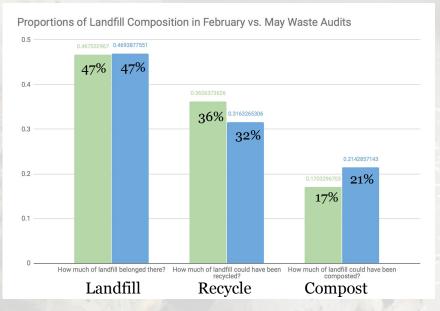

#### 824 Hilgard

# Methodology & Results - 824 Hilgard

Proportions of Organic Waste Sent to Organic, Recyclables, or Landfill Bins (824 Hilgard, Feb)

Proportions of Organic Waste Sent to Organic, Recyclables, or Landfill Bins (824 Hilgard, May)