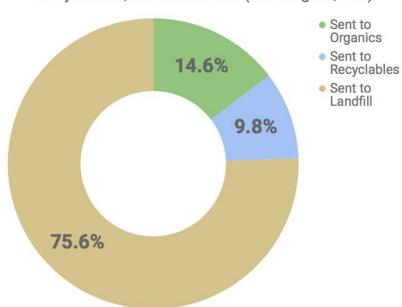

# Methodology & Results - 720 Hilgard

Proportions of Organic Waste Sent to Organic, Recyclables, or Landfill Bins (720 Hilgard, Feb)

Proportions of Organic Waste Sent to Organic, Recyclables, or Landfill Bins (720 Hilgard, May)