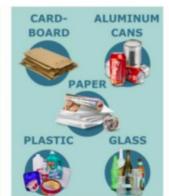

#### **HOW TO SORT YOUR WASTE**

COMPOST

**FOOD WASTE** FOOD SOILED PAPER OR

#### RECYCLE TRASH TO LANDFILL