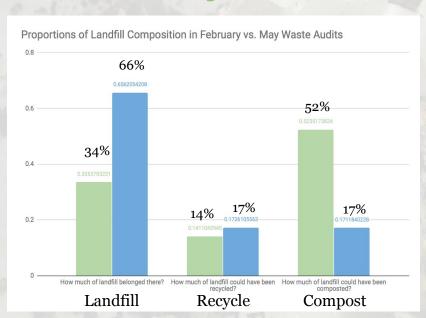

#### 720 Hilgard

# Methodology & Results - 720 Hilgard

Proportions of Organic Waste Sent to Organic, Recyclables, or Landfill Bins (720 Hilgard, Feb)

Proportions of Organic Waste Sent to Organic, Recyclables, or Landfill Bins (720 Hilgard, May)