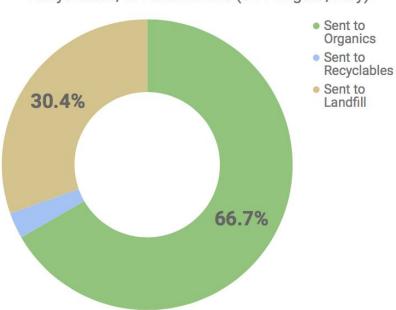

# Methodology & Results - 824 Hilgard

Proportions of Organic Waste Sent to Organic, Recyclables, or Landfill Bins (824 Hilgard, Feb)

Proportions of Organic Waste Sent to Organic, Recyclables, or Landfill Bins (824 Hilgard, May)