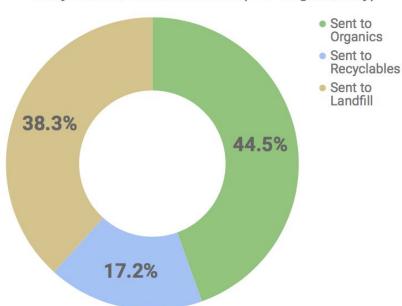

# Methodology & Results - 720 Hilgard

Proportions of Organic Waste Sent to Organic, Recyclables, or Landfill Bins (720 Hilgard, Feb)

Proportions of Organic Waste Sent to Organic, Recyclables, or Landfill Bins (720 Hilgard, May)