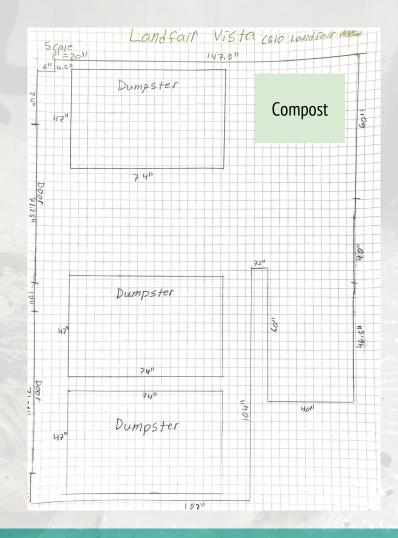

### Methodology & Results - Apartment Assessment

- Categorized buildings into 2 types of waste infrastructures
- Took measurements of waste rooms to identify space for compost receptacles
- Evaluated undergraduate and graduate apartments to assess feasibility of program expansion