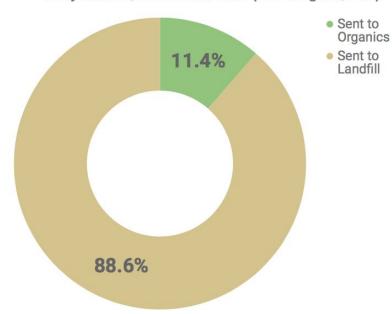

# Methodology & Results - 720 Hilgard

Proportions of Organic Waste Sent to Organic, Recyclables, or Landfill Bins (720 Hilgard, Feb)

Proportions of Organic Waste Sent to Organic, Recyclables, or Landfill Bins (720 Hilgard, May)