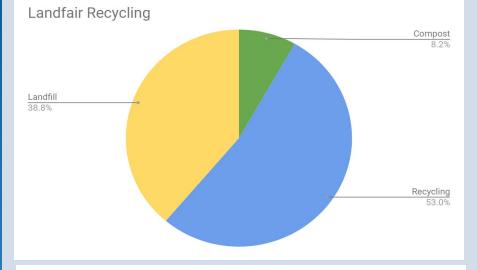

#### **Waste Audit: 510 Landfair**

- Composting in place
- All compostable waste except 1 plastic bag
- Trash Chute only
- 3x more compost by weight in landfill than compost

#### Landfair Vista Waste Audit: Compost in Place