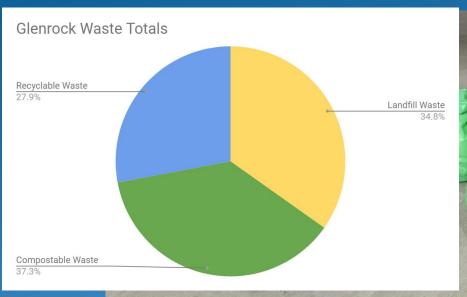

#### **Waste Audit: 558 Glenrock**

- Potential for large scale waste diversion with compost system
- Compost bin on each floor

## Glenrock Waste Audit: Site of Future Composting