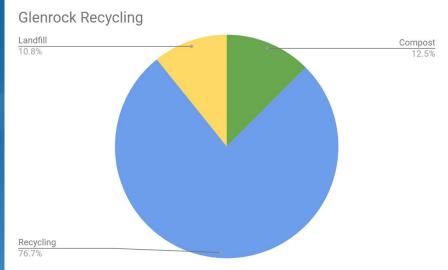

#### **Waste Audit: 558 Glenrock**

- Potential for large scale waste diversion with compost system
- Compost bin on each floor

## Glenrock Waste Audit: Site of Future Composting