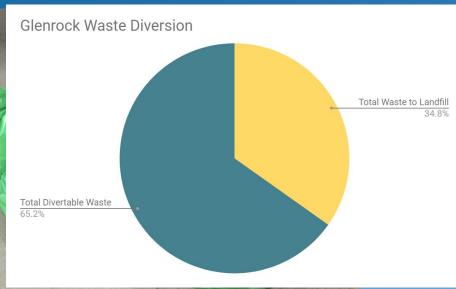

#### **Waste Audit: 558 Glenrock**

- Potential for large scale waste diversion with compost system
- Compost bin on each floor

## Glenrock Waste Audit: Site of Future Composting