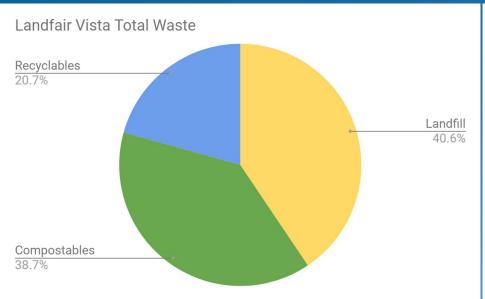

#### **Waste Audit: 510 Landfair**

- Composting in place
- All compostable waste except 1 plastic bag
- Trash Chute only
- 3x more compost by weight in landfill than compost

#### Landfair Vista Waste Audit: Compost in Place