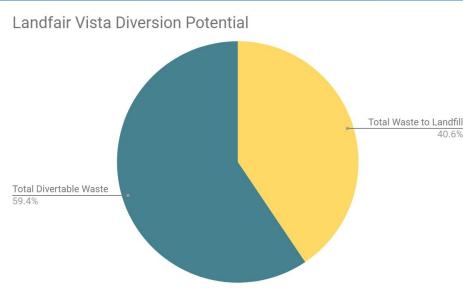

#### **Waste Audit: 510 Landfair**

- Composting in place
- All compostable waste except 1 plastic bag
- Trash Chute only
- 3x more compost by weight in landfill than compost

#### Landfair Vista Waste Audit: Compost in Place