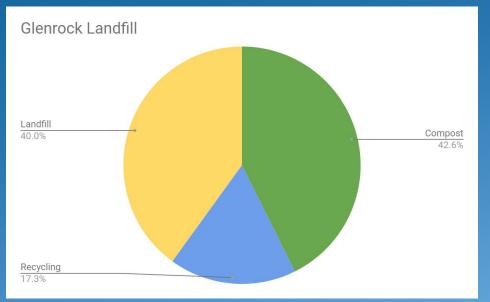

#### **Waste Audit: 558 Glenrock**

- Potential for large scale waste diversion with compost system
- Compost bin on each floor

## Glenrock Waste Audit: Site of Future Composting