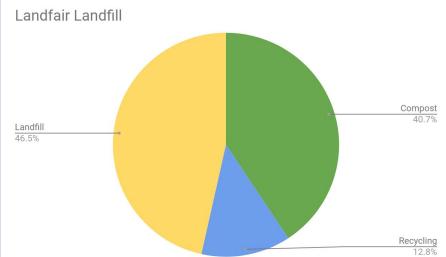

#### **Waste Audit: 510 Landfair**

- Composting in place
- All compostable waste except 1 plastic bag
- Trash Chute only
- 3x more compost by weight in landfill than compost

#### Landfair Vista Waste Audit: Compost in Place