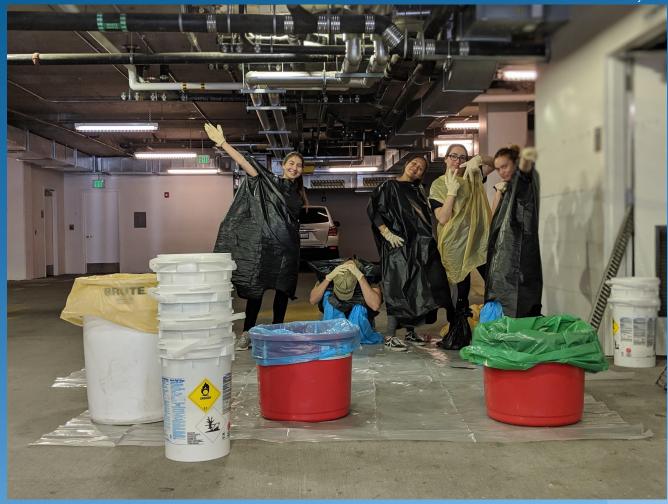

#### **Waste Audit: 510 Landfair**

- Composting in place
- All compostable waste except 1 plastic bag
- Trash Chute only
- 3x more compost by weight in landfill than compost

#### Landfair Vista Waste Audit: Compost in Place