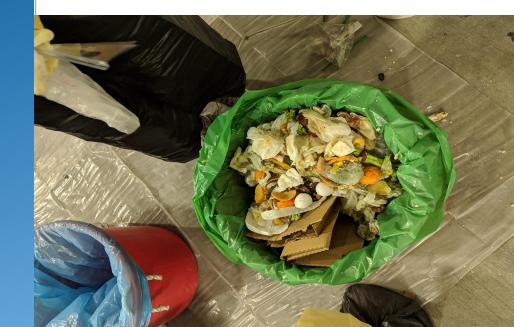

#### **Waste Audit: 510 Landfair**

- Composting in place
- All compostable waste except 1 plastic bag
- Trash Chute only
- 3x more compost by weight in landfill than compost

#### Landfair Vista Waste Audit: Compost in Place