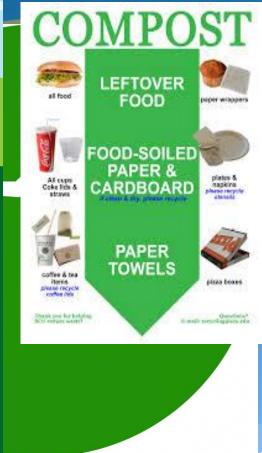

#### **Waste Audit: 510 Landfair**

- Composting in place
- All compostable waste except 1 plastic bag
- Trash Chute only
- 3x more compost by weight in landfill than compost

#### Landfair Vista Waste Audit: Compost in Place