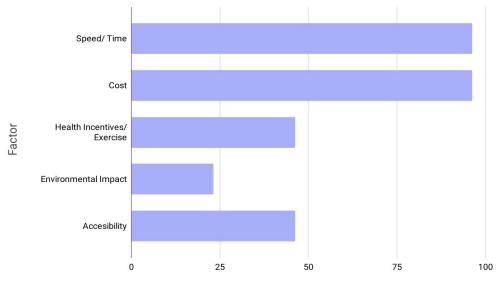

# Survey Informing Campaign

What factors do you take into consideration when choosing a transportation mode?

Percentage of Participants Who Consider This Factor