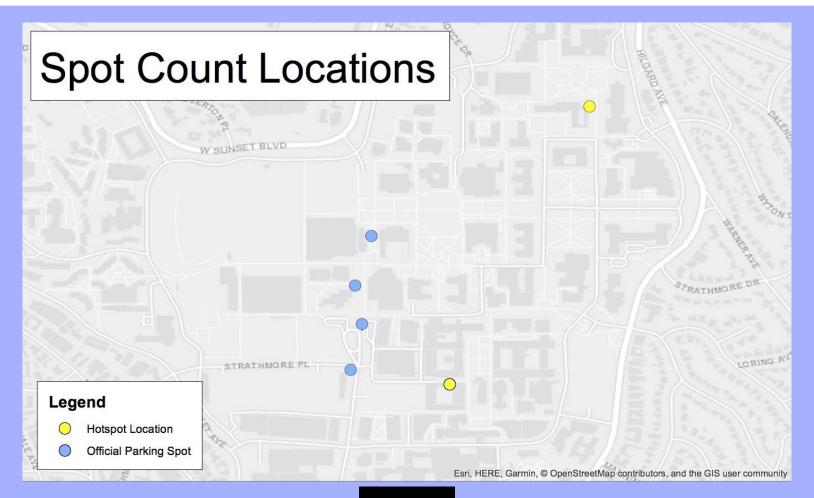

# Project Goals:

Better Understand the Use of E-scooters Across Campus Through...

- Attitude survey
- Spot-Counts: 4 current parking locations and 2 hot-spot areas
- Campaign encouraging safe e-scooter use as a sustainable mode of transportation (informed by attitude survey)