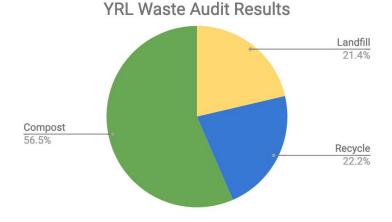

### WASTE AUDIT

- 500 lbs of waste was sorted on the Wednesday of Week 7
- Significant amounts of food packaging, including coffee cups and plastic utensils, food waste, and paper were found