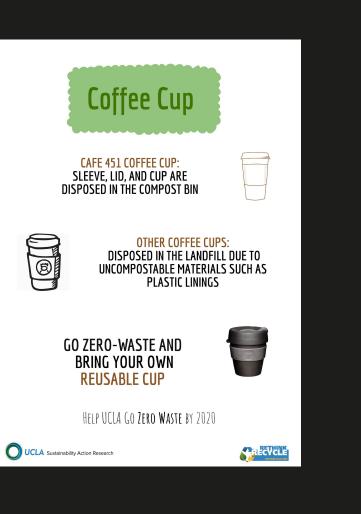

### SIGNAGE

- The team designed 8 signs that have been sent to Young Research Library for approval to have up by Finals Week
- The signs contain imagery and short explanations on how to dispose of common products that were found during the waste audits

### Products brought in from outside UCLA:

Styrofoam: Banned from sale on campus but brought in from outside sources

Coffee cups: Library users bring in coffee from Starbucks and other stores. There is a lack of information as to how these cups can be disposed of, creating a challenge on how to educate people on the disposal of these cups.