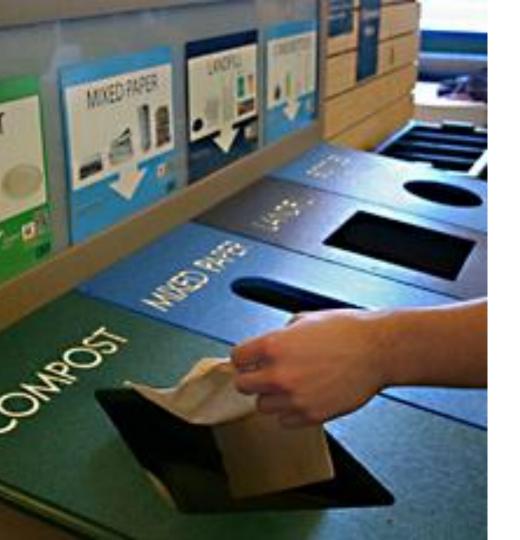

### ADDITION OF COMPOST BINS IN YRL

### HOW MANY

15 bins confirmed

### WHEN & WHERE

The compost bins will be placed in YRL during Spring Break

- Floor 1
- Cafe 451
- Staff Kitchen Areas (pending)