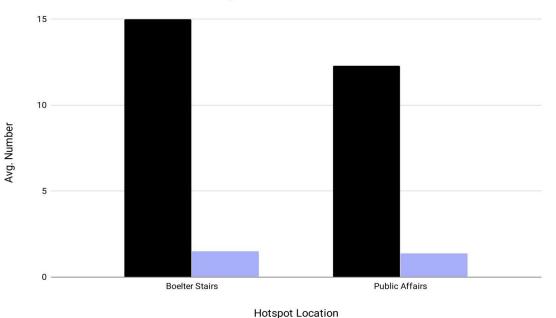

# Hotspot Data

Average Number of E-scooters Parked in Hotspot Zone and Average Number of E-Scooters Parked Hazardously

Average Number Hazardous