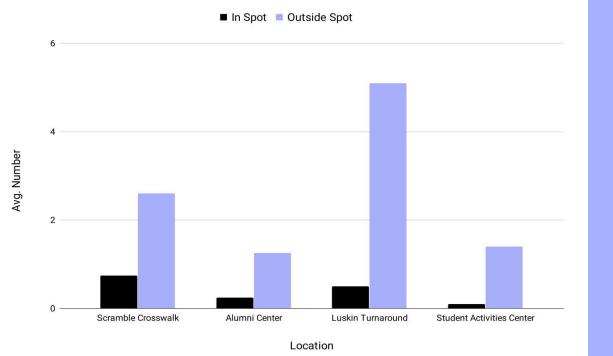

# Parking Spot Data

Average Number of E-Scooters Inside and Outside of Official Parking Spots