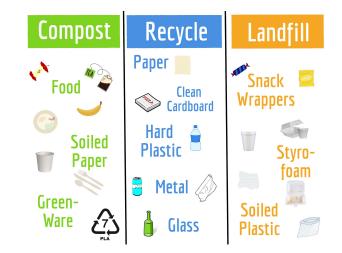

### SIGNAGE

- The team designed 8 signs that have been sent to Young Research Library for approval to have up by Finals Week
- The signs contain imagery and short explanations on how to dispose of common products that were found during the waste audits