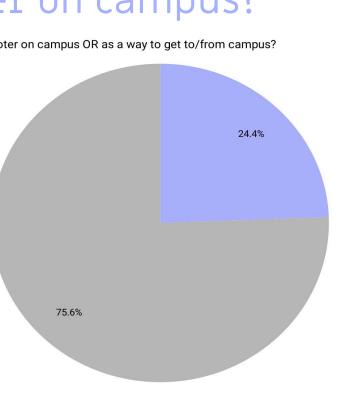

# Have you ever used an e-scooter on campus?

Have you ever used an e-scooter on campus OR as a way to get to/from campus?

- Yes, I use e-scooters on campus.
- No. I don't use e-scooters on campus.