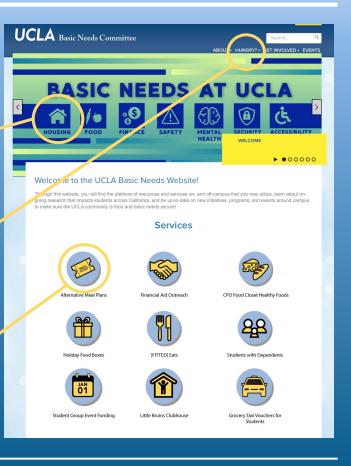

## Progress: Website Design

Basic Needs Areas of Focus... but no description about each area

Ambiguous General Resource Page... but no area-specific resource page

Great Icons for Resources... but no additional information