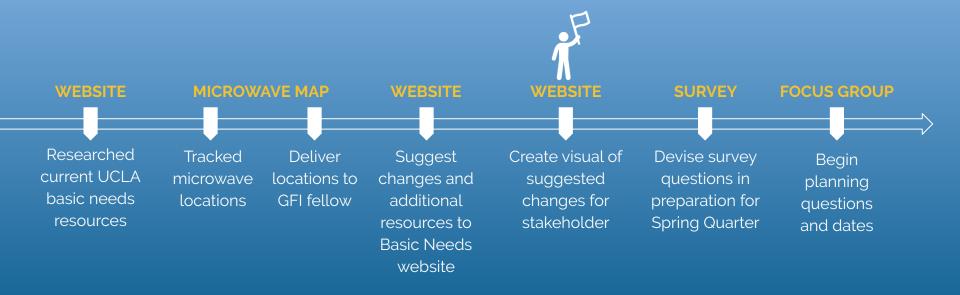

### Goals

Create Microwave Map

Redesign Basic Needs Website

Student Surveys and Focus Groups

# Methods and Progress :

## Progress: Team Microwave Hunting

**Engineering VI** 

**Student Activities Center** 

**Musicology Department** 

## Progress: Website Design

Basic Needs Areas of Focus... but no description about each area

Ambiguous General Resource Page... but no area-specific resource page

Great Icons for Resources... but no additional information

## Progress: survey