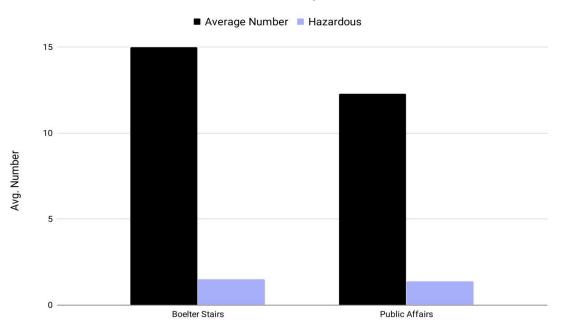

#### **Hotspot Data**

Average Number of E-scooters Parked in Hotspot Zone and Average Number of E-Scooters Parked Hazardously

**Hotspot Location** 