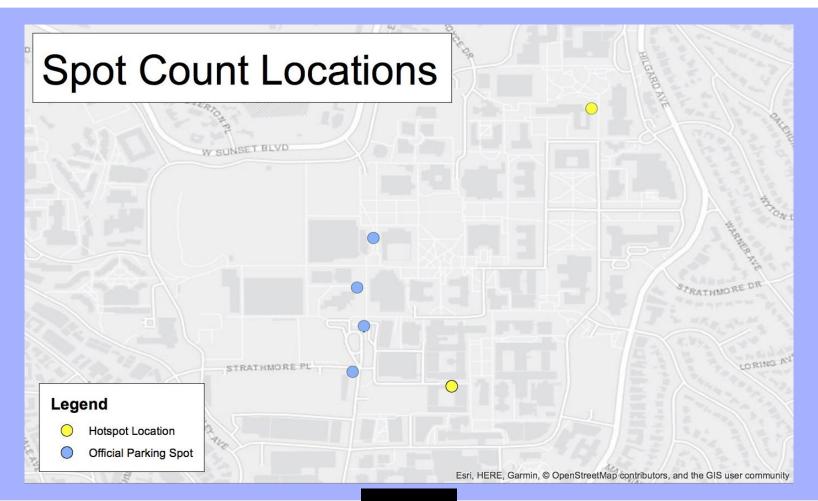

# Project Goals:

Better Understand the Use of E-scooters Across Campus Through...

- Attitude survey
- Spot-Counts: 4 current parking locations and 2 hot-spot areas
- Campaign encouraging safe
   e-scooter use as a sustainable
   mode of transportation
   (informed by attitude survey)