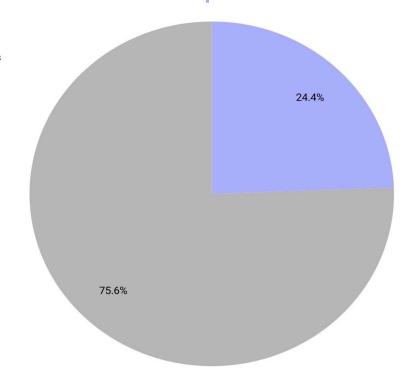

#### Have you ever used an e-scooter on campus?

- Yes, I use e-scooters on campus.
- No, I don't use e-scooters on campus.