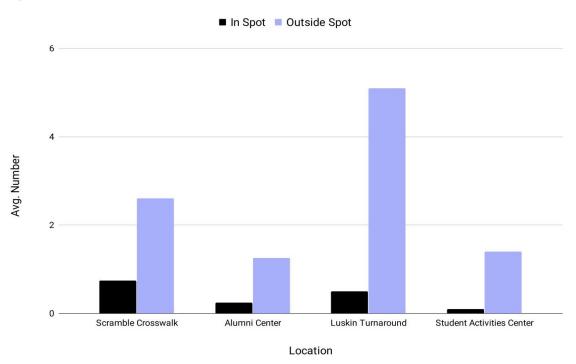

#### Parking Spot Data

Average Number of E-Scooters Inside and Outside of Official Parking Spots