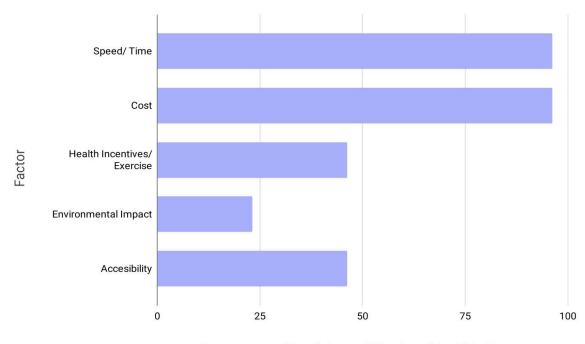

#### Survey Informing Campaign

What factors do you take into consideration when choosing a transportation mode?

Percentage of Participants Who Consider This Factor